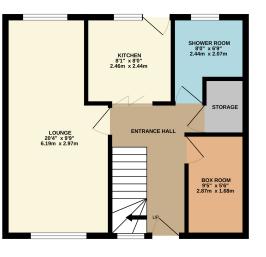

GROUND FLOOR 454 sq.ft. (42.2 sq.m.) approx.

G

1ST FLOOR 259 sq.ft. (24.0 sq.m.) approx.

TWO BEDROOM END TERRACE

TOTAL FLOOR AREA: 713 sq.ft. (66.2 sq.m.) approx. Whilst every attempt has been made to ensure the accuracy of the floorplan contained here, measurements of doors, indivas, rooms and any other items are approximate and no responsibility is taken for any error, omission or mis-statement. This plan is for illustrative purposes only and should be used as such by any prospective purchaser. The services, systems and applicationes shown have not been tested and no guarantee as to their operability or efficiency can be given. Made with Merpok © 62024