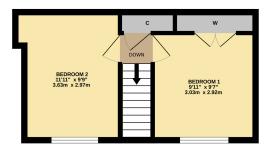

GROUND FLOOR 454 sq.ft. (42.2 sq.m.) approx.

G

1ST FLOOR 259 sq.ft. (24.0 sq.m.) approx.

TWO BEDROOM END TERRACE

TOTAL FLOOR AREA: 713 sq.ft. (66.2 sq.m.) approx. Whilst every attempt has been made to ensure the accuracy of the floorplan contained here, measurements of doors, indivas, rooms and any other items are approximate and no responsibility is taken for any error, omission or mis-statement. This plan is for illustrative purposes only and should be used as such by any prospective purchaser. The services, systems and applicationes shown have not been tested and no guarantee as to their operability or efficiency can be given. Made with Merpok © 62024